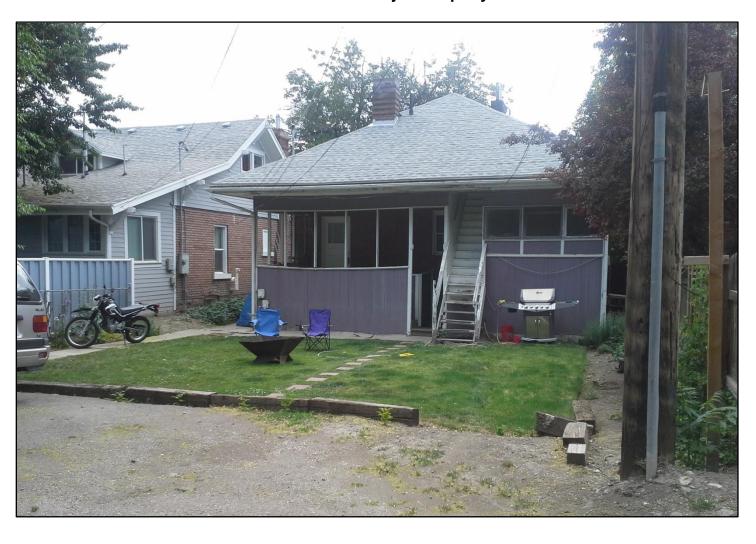

The current arrangement of the subject property contains a basement unit, a main level unit, and an upstairs unit. All three units have separate entrances that can be accessed from the rear or front of the property. There are four parking stalls located adjacent to an alleyway at the rear of the subject property. The neighborhood of the subject property is zoned primarily for single-family use. However, throughout the neighborhood there are two-family and multi-family dwellings.

**Analysis:** A review of the site, and of the applicant's site plan, found that the site currently has four parking stalls at the rear of the subject property (Attachment H - Site Photographs). The property location, verified by the City Transportation Division, does meet the second option of criterion 3(B) because it is located within one-quarter (1/4) mile of an active bus stop along.