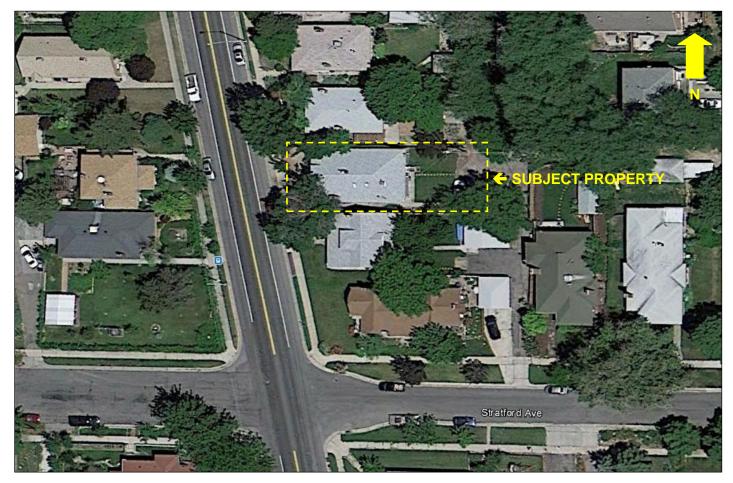

# Vicinity Map

# Background

The applicants, Peter and Sandra Clark, seek unit legalization of a third unit within an existing two-family dwelling located at approximately 2551 S Highland Drive (Attachment A – Application Materials). The City Council recently adopted new criteria to legalize additional dwelling units and the applicants seek to qualify under those new provisions. The attached Polk and Cole directories, along with the affidavits submitted by the applicant, document the occupant history of the subject property. In general, the history of occupation for the third unit appears to meet the applicable provisions of unit legalization. Furthermore, Planning staff found the petition met provisions pertaining to parking, transportation, and having no significant or unresolved zoning violations. However, while reviewing the application, Planning staff did find evidence that the subject property has been recognized as a two-family dwelling (duplex) on at least two occasions by Salt Lake City. The history of the subject property is discussed below in greater detail.

# Request

The applicants, Peter and Sandra Clark, are requesting a special exception to legalize a third dwelling unit that is a part of a two-family dwelling located approximately at 2551 S Highland Drive. The Planning Commission has final decision making authority for special exceptions.